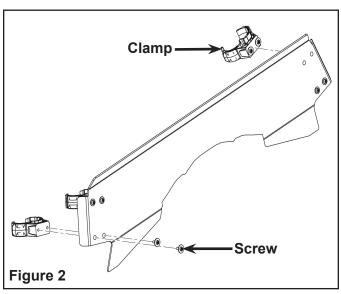

3. Install the four clamps on windshield and install the screws loosely. Figure 2.

4. Attach the windshield to vehicle, snap all clamps securely, and tighten screws, making sure not to crack windshield. Figure 3.