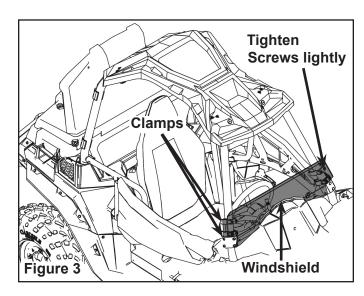

3. Install the four clamps on windshield and install the screws loosely. Figure 2.

4. Attach the windshield to vehicle, snap all clamps securely, and tighten screws, making sure not to crack windshield. Figure 3.