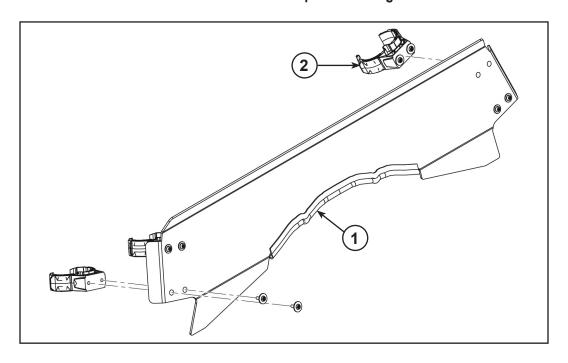

#### **Kit Contents:**

| <u>Ref</u> | <u>Qty</u> | Part Description         | <u>Part Number</u> |
|------------|------------|--------------------------|--------------------|
| 1          | 1          | Windshield, Mid          | -                  |
| 2          | 4          | Kit-Clamp, Lock and Ride | 2878747            |
|            | 1          | Instructions             | 9924916            |