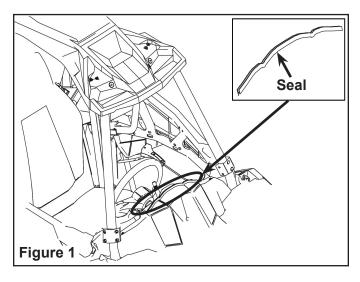

#### **INSTALLATION INSTRUCTIONS:**

- 1. Place the vehicle in "PARK". Turn the key to "OFF" position and remove from the vehicle.
- 2. Install seal on bottom edge of windshield and trim as required to fit. Figure 1.