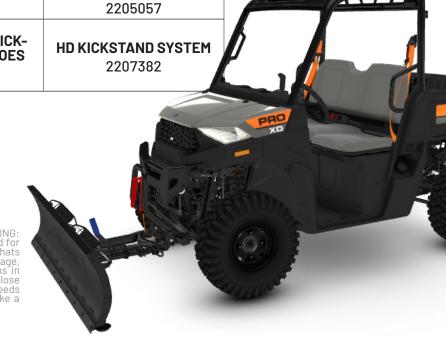

## DO MORE WITH YOUR PRO XD YEAR-ROUND BY ADDING A PLOW SYSTEM TO MOVE SNOW DURING THE WINTER MONTHS

| Step 1: Lift System                                                                            | Step 2: Frame Mount                                                                                                                                                                          | Step 3: Plow Frame                                                                                                                                                                                                                                                          | Step 4: Plow Blade<br>(choose 1)                                                                                                                                                                                                                                                                                                                                                                                                                                                                                        |
|------------------------------------------------------------------------------------------------|----------------------------------------------------------------------------------------------------------------------------------------------------------------------------------------------|-----------------------------------------------------------------------------------------------------------------------------------------------------------------------------------------------------------------------------------------------------------------------------|-------------------------------------------------------------------------------------------------------------------------------------------------------------------------------------------------------------------------------------------------------------------------------------------------------------------------------------------------------------------------------------------------------------------------------------------------------------------------------------------------------------------------|
|                                                                                                |                                                                                                                                                                                              |                                                                                                                                                                                                                                                                             | <b>2880269</b><br>Poly 66" Plow Blade                                                                                                                                                                                                                                                                                                                                                                                                                                                                                   |
| 2889474  Kit includes winch and all necessary parts to add a winch lift system to your Pro XD. | 2889577 This quick-release frame mount is required to integrate the mount into the front bumper.                                                                                             | 2880260  This heavy-duty plow frame is the mechanism that connects the plow blade to the vehicle and enables the flit and angle movements.                                                                                                                                  | OR<br><b>2880270</b>                                                                                                                                                                                                                                                                                                                                                                                                                                                                                                    |
|                                                                                                |                                                                                                                                                                                              |                                                                                                                                                                                                                                                                             | Poly 72" Plow Blade                                                                                                                                                                                                                                                                                                                                                                                                                                                                                                     |
|                                                                                                |                                                                                                                                                                                              |                                                                                                                                                                                                                                                                             | OR                                                                                                                                                                                                                                                                                                                                                                                                                                                                                                                      |
|                                                                                                |                                                                                                                                                                                              |                                                                                                                                                                                                                                                                             | <b>2880268</b><br>Steel 66" Plow Blade                                                                                                                                                                                                                                                                                                                                                                                                                                                                                  |
|                                                                                                | Acces                                                                                                                                                                                        | sories                                                                                                                                                                                                                                                                      |                                                                                                                                                                                                                                                                                                                                                                                                                                                                                                                         |
| HYDRAULIC ANGLE<br>SYSTEM<br>3880006                                                           | <b>72" HD PLOW DEFLECTOR</b> 2884160                                                                                                                                                         | <b>66" PLOW DEFLECTOR</b> 2879866                                                                                                                                                                                                                                           | BACK DRAG BARS<br>2889329<br>(for 72" plow blade only)                                                                                                                                                                                                                                                                                                                                                                                                                                                                  |
| COIL SPRING SPACERS<br>2872655                                                                 | <b>6" PLOW BLADE EXTENSION</b> 2889328                                                                                                                                                       | PAIR OF PLOW MARKERS<br>2872726                                                                                                                                                                                                                                             |                                                                                                                                                                                                                                                                                                                                                                                                                                                                                                                         |
|                                                                                                | Mainte                                                                                                                                                                                       | nance                                                                                                                                                                                                                                                                       |                                                                                                                                                                                                                                                                                                                                                                                                                                                                                                                         |
| REPLACEMENT 72" WEAR<br>BAR                                                                    | REPLACEMENT 66" WEAR<br>BAR                                                                                                                                                                  | REPLACEMENT PLOW<br>LINK                                                                                                                                                                                                                                                    |                                                                                                                                                                                                                                                                                                                                                                                                                                                                                                                         |
| 2879875                                                                                        | 2879868                                                                                                                                                                                      | 2205057                                                                                                                                                                                                                                                                     |                                                                                                                                                                                                                                                                                                                                                                                                                                                                                                                         |
| REPLACEMENT SHEAR PINS                                                                         | REPLACEMENT QUICK-<br>RELEASE SKID SHOES                                                                                                                                                     | HD KICKSTAND SYSTEM                                                                                                                                                                                                                                                         |                                                                                                                                                                                                                                                                                                                                                                                                                                                                                                                         |
|                                                                                                | 2889474 Kit includes winch and all necessary parts to add a winch lift system to your Pro XD.  HYDRAULIC ANGLE SYSTEM 3880006  COIL SPRING SPACERS 2872655  REPLACEMENT 72" WEAR BAR 2879875 | Z889474  Kit includes winch and all necessary parts to add a winch lift system to your Pro XD.  Acces  HYDRAULIC ANGLE SYSTEM 3880006  COIL SPRING SPACERS 2872655  Z872655  COIL SPRING SPACERS 2879875  REPLACEMENT 72" WEAR BAR 2879875  PERI ACCMENT SUEAR BERL 2879868 | 2889474 Kit includes winch and all necessary parts to add a winch lift system to your Pro XD.  Accessories  HYDRAULIC ANGLE SYSTEM 3880006  COIL SPRING SPACERS 2872655  REPLACEMENT 72" WEAR BAR 2879875  REPLACEMENT SUEAB 2879868  2889577 This quick-release frame mount is required to integrate the mount into the front bumper.  Accessories  Accessories  Accessories  PAIR OF PLOW MARKERS 2872726  Maintenance  REPLACEMENT 72" WEAR BAR 2879868  REPLACEMENT 66" WEAR 2879868  REPLACEMENT PLOW LINK 2205057 |