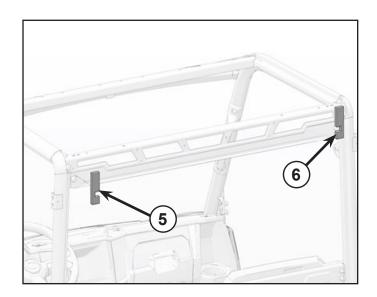

Press firmly and install front A-pillar foams (3) on to the windshield mount plate ensuring the holes are lined up properly.

10. Install rear ROPS foams LH (5) and RH (6) as shown in figure. Ensure foam seal lined up properly.