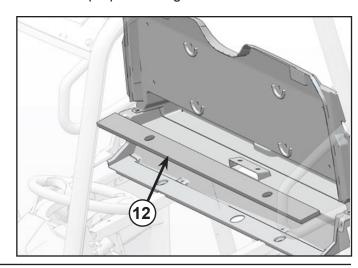

8. For Kit PN 2880508: Install the seat base foam (1) on to the floor base as shown in figure.

For Kit PN 2880883: Install the two seat base foams (1) on to the front and rear floor base as shown in figure.