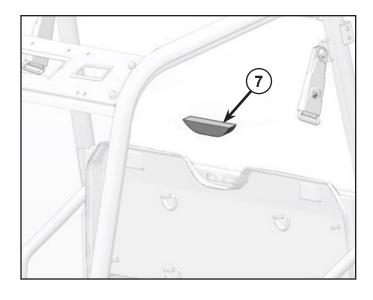

For Kit PN 2880883: Install two B pillar foams (13) to the front and two to the rear by pressing firmly against the metal surface.

6. Install rear upper close off foam (7) on to the cab frame as shown in figure.