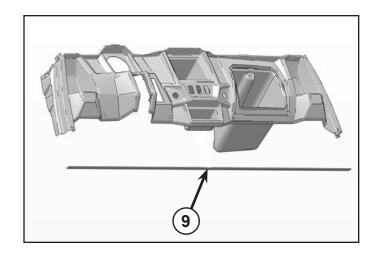

13. Install two dash A-pillar foams (10) on both sides of dash panel ensuring the features line up.

14. Press firmly and install bottom dash foam (9) to the bottom of lower dash panel. Ensure the proper placement of seal.