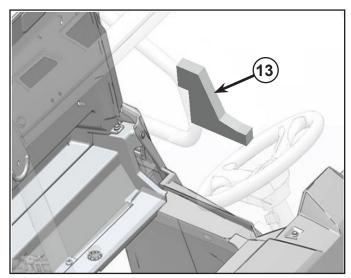

For Kit PN 2880883: Install two B pillar foams (13) to the front and two to the rear by pressing firmly against the metal surface.

6. Install rear upper close off foam (7) on to the cab frame as shown in figure.