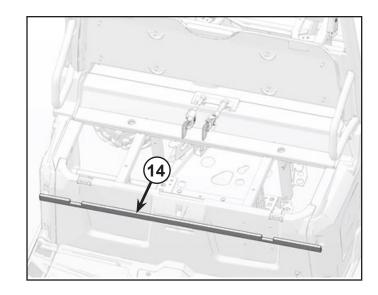

7. For Kit PN 2880508: Peel back plastic of seat and install foam seal (14) along the floor base ensuring the features line up.

For Kit PN 2880883: Peel back plastic of seat and install two foam seals (14) along the front and rear floor base ensuring the features line up.