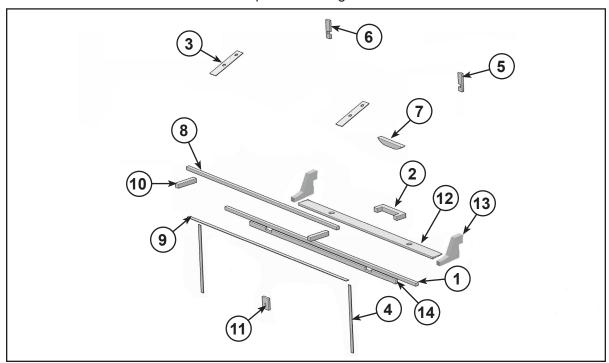

#### **IMPORTANT**

Prepare all surfaces for adhesive by wiping off any dirt or oil to ensure proper sealing.

3. For Kit PN 2880508: Install seat base foam (12) by pressing down firmly to the plastic close off panel as shown in figure.

For Kit PN 2880883: Install two seat base foams (12) by pressing down firmly to the front and rear plastic close off panels.

**NOTE:** Ensure the holes are lined up properly before pressing down.

4. For Kit PN 2880508: Install rear lower close off foam (2) at the proper position on to the close off panel ensuring the clean surface as shown in figure.

For Kit PN 2880883: Install two rear lower close off foams (2) by pressing down firmly to the front and rear plastic close off panels.

5. For Kit PN 2880508: Install two B pillar foams (13) LH and RH by pressing firmly against the metal surface. LH side shown in figure.

For Kit PN 2880883: Install two B pillar foams (13) to the front and two to the rear by pressing firmly against the metal surface.

6. Install rear upper close off foam (7) on to the cab frame as shown in figure.

7. For Kit PN 2880508: Peel back plastic of seat and install foam seal (14) along the floor base ensuring the features line up.

For Kit PN 2880883: Peel back plastic of seat and install two foam seals (14) along the front and rear floor base ensuring the features line up.

8. For Kit PN 2880508: Install the seat base foam (1) on to the floor base as shown in figure.

For Kit PN 2880883: Install the two seat base foams (1) on to the front and rear floor base as shown in figure.

Press firmly and install front A-pillar foams (3) on to the windshield mount plate ensuring the holes are lined up properly.

10. Install rear ROPS foams LH (5) and RH (6) as shown in figure. Ensure foam seal lined up properly.

- 11. Remove the retainer straps and twist the hood from the vehicle. Remove the upper dash panel by removing seven rivets.
- 12. On the top of upper dash panel, install foam (8) ensuring the features line up.

13. Install two dash A-pillar foams (10) on both sides of dash panel ensuring the features line up.

14. Press firmly and install bottom dash foam (9) to the bottom of lower dash panel. Ensure the proper placement of seal.

15. Install two rocker panel foams (4) on to the front floor body on both LH and RH side. LH side shown in figure.

16. Install brake cylinder foam (11) on to the front floor body as shown. Ensure the proper placement of seal.