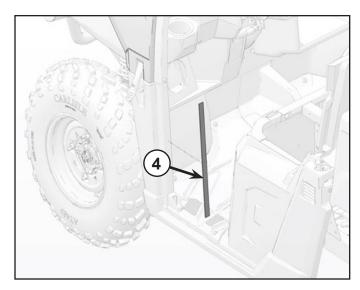

15. Install two rocker panel foams (4) on to the front floor body on both LH and RH side. LH side shown in figure.

16. Install brake cylinder foam (11) on to the front floor body as shown. Ensure the proper placement of seal.