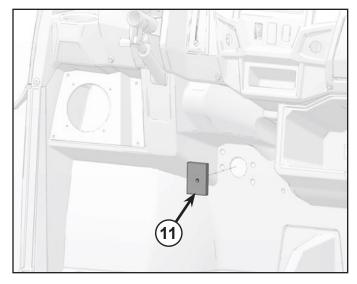

15. Install two rocker panel foams (4) on to the front floor body on both LH and RH side. LH side shown in figure.

16. Install brake cylinder foam (11) on to the front floor body as shown. Ensure the proper placement of seal.