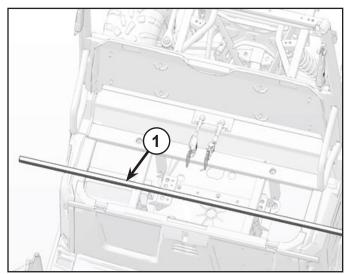

8. For Kit PN 2880508: Install the seat base foam (1) on to the floor base as shown in figure.

For Kit PN 2880883: Install the two seat base foams (1) on to the front and rear floor base as shown in figure.