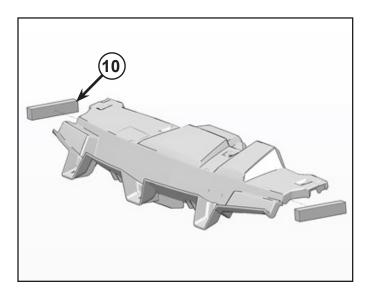

13. Install two dash A-pillar foams (10) on both sides of dash panel ensuring the features line up.

14. Press firmly and install bottom dash foam (9) to the bottom of lower dash panel. Ensure the proper placement of seal.