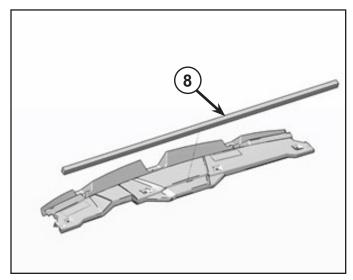

- 11. Remove the retainer straps and twist the hood from the vehicle. Remove the upper dash panel by removing seven rivets.
- 12. On the top of upper dash panel, install foam (8) ensuring the features line up.