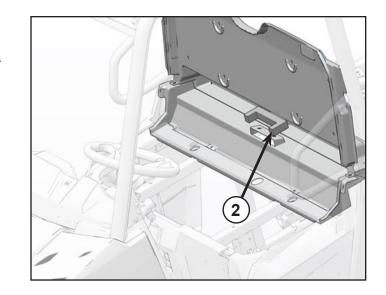

#### **IMPORTANT**

Prepare all surfaces for adhesive by wiping off any dirt or oil to ensure proper sealing.

3. For Kit PN 2880508: Install seat base foam (12) by pressing down firmly to the plastic close off panel as shown in figure.

For Kit PN 2880883: Install two seat base foams (12) by pressing down firmly to the front and rear plastic close off panels.

**NOTE:** Ensure the holes are lined up properly before pressing down.

4. For Kit PN 2880508: Install rear lower close off foam (2) at the proper position on to the close off panel ensuring the clean surface as shown in figure.