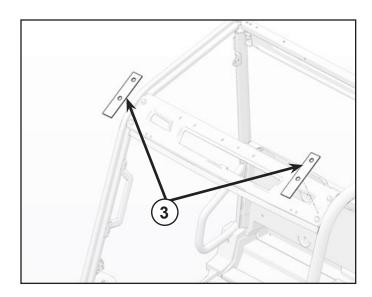

Press firmly and install front A-pillar foams (3) on to the windshield mount plate ensuring the holes are lined up properly.

10. Install rear ROPS foams LH (5) and RH (6) as shown in figure. Ensure foam seal lined up properly.