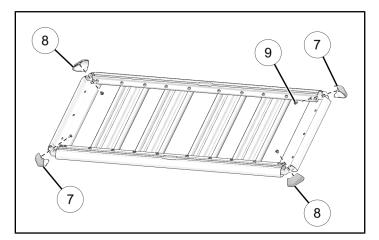

8. Loosely install four platform planks 3 to platform frame assembly with sixteen bolts 10.

Do not torque bolts at this time.

9. Loosely attach two right-hand ① and two left-hand8 corner covers with four bolts ⑨.

#### Do not torque bolts at this time.

10. Torque all bolts with torque tool ①.

#### NOTICE

Turn each bolt with torque tool until it clicks.