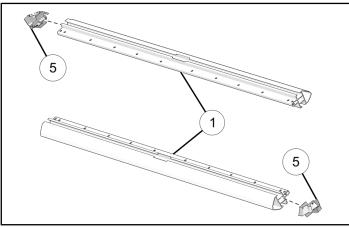

#### NOTICE

Platform bed rack will be assembled with bottom of rack facing up.

1. Set front and rear extrusion ① onto soft surface with shorter edge facing up.

2. Install two right-hand corner base pieces ⑤ to front and rear extrusions ①.

3. Insert right-hand corner base pieces ⑤ inside the channel on each end of extrusion ①.

#### NOTICE

Make sure holes on corner base pieces align with holes on extrusion.

5

5. Insert left-hand corner base pieces ⑥ inside the channel on each end of extrusion ①.