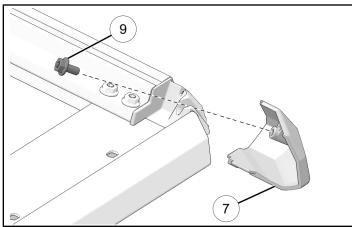

8. Loosely install four platform planks 3 to platform frame assembly with sixteen bolts 10.

Do not torque bolts at this time.

9. Loosely attach two right-hand ① and two left-hand8 corner covers with four bolts ⑨.

#### Do not torque bolts at this time.

10. Torque all bolts with torque tool ①.

#### NOTICE

Turn each bolt with torque tool until it clicks.