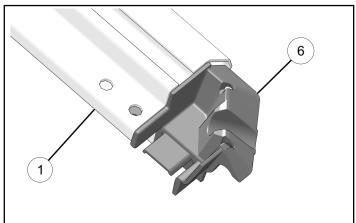

#### NOTICE

Make sure holes on corner base pieces align with holes on extrusion.

5

5. Insert left-hand corner base pieces ⑥ inside the channel on each end of extrusion ①.