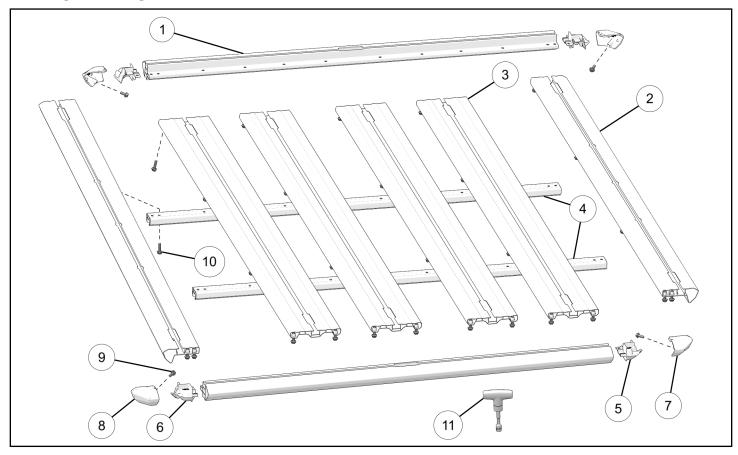

#### **KIT CONTENTS**

| REF | QTY | PART DESCRIPTION                                                                          | P/N<br>AVAILABLE<br>SEPARATE-<br>LY | AVAILABLE<br>SERVICE<br>KIT |
|-----|-----|-------------------------------------------------------------------------------------------|-------------------------------------|-----------------------------|
| 1   | 2   | Platform Extrusion, Front and Rear                                                        | n/a                                 | n/a                         |
| 2   | 2   | Platform Extrusion, Side                                                                  | n/a                                 | n/a                         |
| 3   | 4   | Platform Planks                                                                           | n/a                                 | n/a                         |
| 4   | 2   | Underbar Extrusion (Three Passenger P/N 2889236)<br>Underbar Extrusion (Crew P/N 2889237) | n/a<br>n/a                          | n/a<br>n/a                  |
| 5   | 2   | Corner Base, RH                                                                           | n/a                                 | 2209074                     |
| 6   | 2   | Corner Base, LH                                                                           | n/a                                 | 2209074                     |

| REF | QTY | PART DESCRIPTION                                                 | P/N<br>AVAILABLE<br>SEPARATE-<br>LY | AVAILABLE<br>SERVICE<br>KIT |
|-----|-----|------------------------------------------------------------------|-------------------------------------|-----------------------------|
| 7   | 2   | Corner Cover, RH                                                 | n/a                                 | 2209074                     |
| 8   | 2   | Corner Cover, LH                                                 | n/a                                 | 2209074                     |
| 9   | 4   | Bolt, Hex Head Flanged, M6 x 12 mm                               | n/a                                 | 2209074                     |
| 10  | 48  | Bolt, Hex Head Flanged, M6 x 25 mm (Three Passenger P/N 2889236) | n/a                                 | n/a                         |
|     | 36  | Bolt, Hex Head Flanged, M6 x 25 mm (Crew P/N 2889237)            | n/a                                 | n/a                         |
| 11  | 1   | Torque Tool, 53 in-lbs (6 N·m)                                   | n/a                                 | n/a                         |