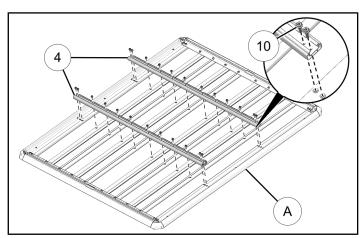

# CREW UNDERBAR EXTRUSION INSTALLATION

1. Install two underbar extrusions ④ to platform assembly ⑥ using twenty-four bolts ⑩.

#### Do not torque bolts at this time.

2. Torque all bolts sequentially from one end with torque tool ①.

#### NOTICE

Turn each bolt with torque tool until it clicks.