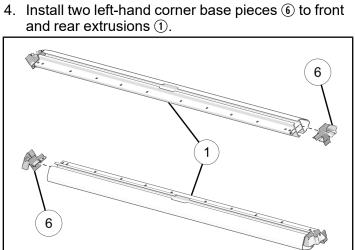

#### NOTICE

Platform bed rack will be assembled with bottom of rack facing up.

1. Set front and rear extrusion ① onto soft surface with shorter edge facing up.

2. Install two right-hand corner base pieces ⑤ to front and rear extrusions ①.

3. Insert right-hand corner base pieces ⑤ inside the channel on each end of extrusion ①.

#### NOTICE

Make sure holes on corner base pieces align with holes on extrusion.

5

5. Insert left-hand corner base pieces ⑥ inside the channel on each end of extrusion ①.