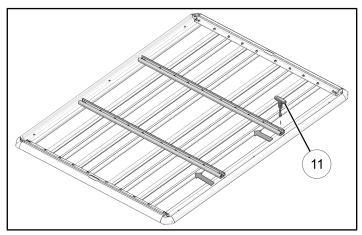

# CREW UNDERBAR EXTRUSION INSTALLATION

1. Install two underbar extrusions ④ to platform assembly ⑥ using twenty-four bolts ⑩.

#### Do not torque bolts at this time.

2. Torque all bolts sequentially from one end with torque tool ①.

#### NOTICE

Turn each bolt with torque tool until it clicks.