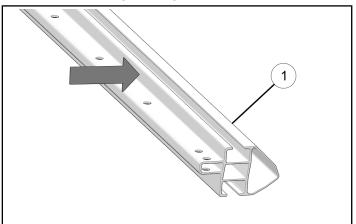

#### NOTICE

Platform bed rack will be assembled with bottom of rack facing up.

1. Set front and rear extrusion ① onto soft surface with shorter edge facing up.

2. Install two right-hand corner base pieces ⑤ to front and rear extrusions ①.