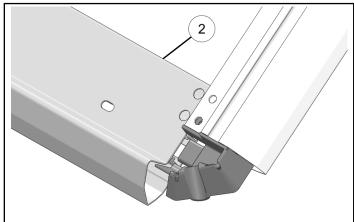

#### NOTICE

Make sure holes on corner base pieces align with holes on extrusion.

6. Slide two side extrusions ② into each corner base.

## **IMPORTANT**

Make sure the holes on the side extrusions align with the holes on the front and rear extrusion bar assemblies.

7. Loosely install side extrusions with eight bolts 10.

Do not torque bolts at this time.