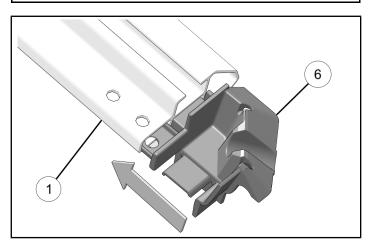

#### NOTICE

Make sure holes on corner base pieces align with holes on extrusion.

5

5. Insert left-hand corner base pieces ⑥ inside the channel on each end of extrusion ①.