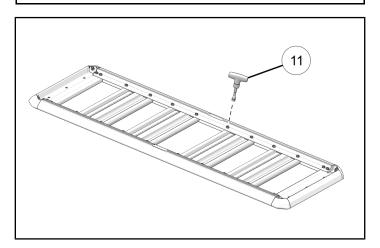

#### Do not torque bolts at this time.

10. Torque all bolts with torque tool ①.

#### NOTICE

Turn each bolt with torque tool until it clicks.