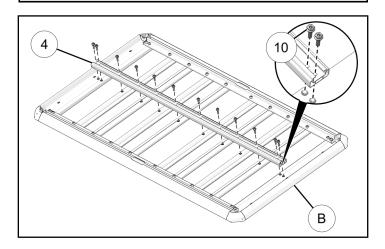

# THREE PASSENGER UNDERBAR EXTRUSION INSTALLATION

1. Install one underbar extrusion ④ to platform assembly ⑧ using twelve bolts ⑩.

#### Do not torque bolts at this time.

2. Torque all bolts sequentially from one end with torque tool ①.

#### NOTICE

Turn each bolt with torque tool until it clicks.