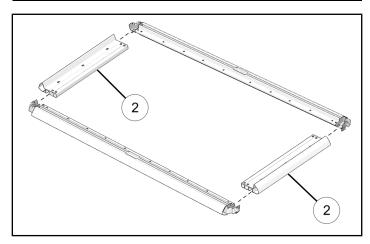

#### NOTICE

Make sure holes on corner base pieces align with holes on extrusion.

6. Slide two side extrusions ② into each corner base.

## **IMPORTANT**

Make sure the holes on the side extrusions align with the holes on the front and rear extrusion bar assemblies.

7. Loosely install side extrusions with eight bolts 10.

Do not torque bolts at this time.