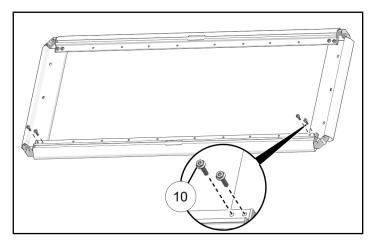

## **IMPORTANT**

Make sure the holes on the side extrusions align with the holes on the front and rear extrusion bar assemblies.

7. Loosely install side extrusions with eight bolts 10.

Do not torque bolts at this time.

8. Loosely install four platform planks 3 to platform frame assembly with sixteen bolts 10.

Do not torque bolts at this time.

9. Loosely attach two right-hand ① and two left-hand8 corner covers with four bolts ⑨.