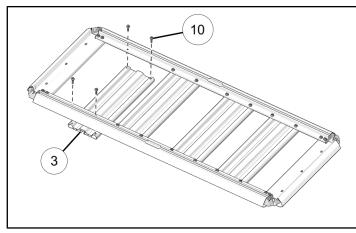

8. Loosely install four platform planks 3 to platform frame assembly with sixteen bolts 10.

Do not torque bolts at this time.

9. Loosely attach two right-hand ① and two left-hand8 corner covers with four bolts ⑨.

#### Do not torque bolts at this time.

10. Torque all bolts with torque tool ①.

#### NOTICE

Turn each bolt with torque tool until it clicks.