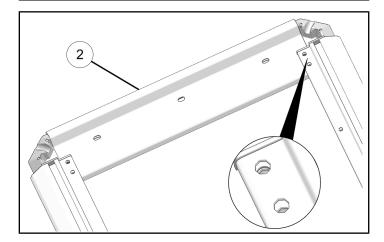

#### NOTICE

Make sure holes on corner base pieces align with holes on extrusion.

5

5. Insert left-hand corner base pieces ⑥ inside the channel on each end of extrusion ①.

#### NOTICE

Make sure holes on corner base pieces align with holes on extrusion.

6. Slide two side extrusions ② into each corner base.