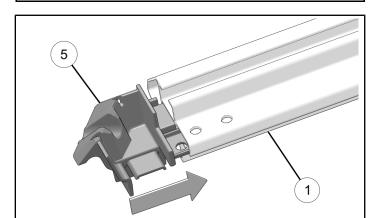

3. Insert right-hand corner base pieces ⑤ inside the channel on each end of extrusion ①.

#### NOTICE

Make sure holes on corner base pieces align with holes on extrusion.

5

5. Insert left-hand corner base pieces ⑥ inside the channel on each end of extrusion ①.