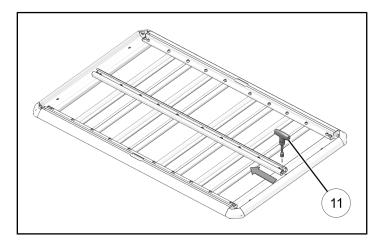

# THREE PASSENGER UNDERBAR EXTRUSION INSTALLATION

1. Install one underbar extrusion ④ to platform assembly ⑧ using twelve bolts ⑩.

#### Do not torque bolts at this time.

2. Torque all bolts sequentially from one end with torque tool ①.

#### NOTICE

Turn each bolt with torque tool until it clicks.